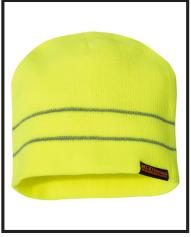

### **IN THE INDUSTRY**

KISHIGO - P-SERIES MESH VEST - PL-V17-V18

KISHIGO - 4 POCKET HOOK AND Loop Mesh Vest - 1083-1084

CORNERSTONE -CSJ25

KISHIGO - BEANIE - 2826-2827

T-SHIRT - 9124-9125

PORT AUTHORITY - C836