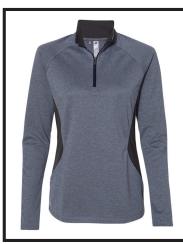

## F248

Port Authority - Diamond Heather Fleece 1/4-Zip Pullover

A subtle diamond pattern and heather coloring make this smooth-faced, brushed-back fleece a sophisticated choice. Ideal as a mid or outer layer, this midweight fleece also has stretch for ease of movement and added comfort.

- 7.7-ounce, 100% polyester fleece
- Reverse coil zippers
- Open cuffs and hem