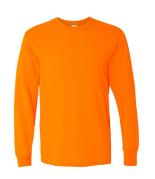

#### 5400

Gildan - Heavy Cotton™ Long Sleeve T-Shirt

**C806** 

Port Authority® Solid Enhanced Visibility Cap