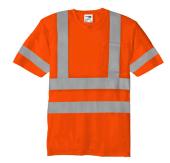

### HI-VIS, SAFETY, PERSONAL PROTECTION EQUIPMENT

We are proud to offer high-visibility gear that can be used universally across different industries of laborers. Our customized outfits warn of potential dangers on the job and provide comfort during work hours while still maintaining a casual appearance.

### CS408

CornerStone<sup>®</sup> - ANSI 107 Class 3 Short Sleeve Snag-Resistant Reflective T-Shirt