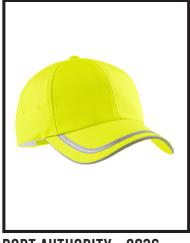

#### 5400

Gildan - Heavy Cotton™ Long Sleeve T-Shirt

**C806** 

Port Authority® Solid Enhanced Visibility Cap