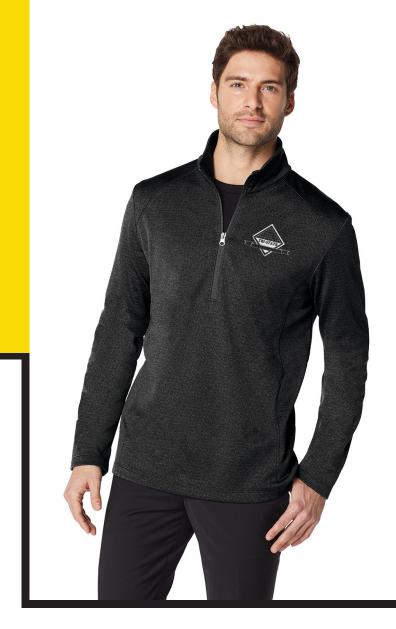

## F248

Port Authority - Diamond Heather Fleece 1/4-Zip Pullover

A subtle diamond pattern and heather coloring make this smooth-faced, brushed-back fleece a sophisticated choice. Ideal as a mid or outer layer, this midweight fleece also has stretch for ease of movement and added comfort.

- 7.7-ounce, 100% polyester fleece
- Reverse coil zippers
- Open cuffs and hem