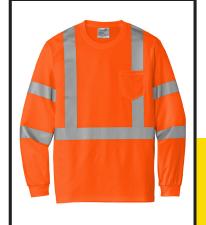

### CS408

CornerStone<sup>®</sup> - ANSI 107 Class 3 Short Sleeve Snag-Resistant Reflective T-Shirt