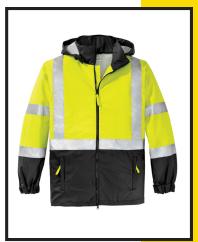

### HI-VIS, SAFETY, PERSONAL PROTECTION EQUIPMENT

We are proud to offer high-visibility gear that can be used universally across different industries of laborers. Our customized outfits warn of potential dangers on the job and provide comfort during work hours while still maintaining a casual appearance.

### **IN THE INDUSTRY**

KISHIGO - P-SERIES MESH VEST - PL-V17-V18

KISHIGO - 4 POCKET HOOK AND Loop Mesh Vest - 1083-1084

CORNERSTONE -CSJ25

KISHIGO - BEANIE - 2826-2827

T-SHIRT - 9124-9125

PORT AUTHORITY - C836