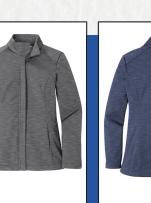

## JACKETS, HOODIES AND LONG SLEEVES:

**Outerwear Shells** 

If you are not used to winter in The Windy City, we hope you will be soon. One way to survive the extremes without missing the chance to show your brand is through custom knitwear.

Unlike embroidery, where the thread is sewn through the clothing, custom knitwear involves knitting the design directly into the garment. Designs are seamless with the material and look extremely cohesive and guite unique!