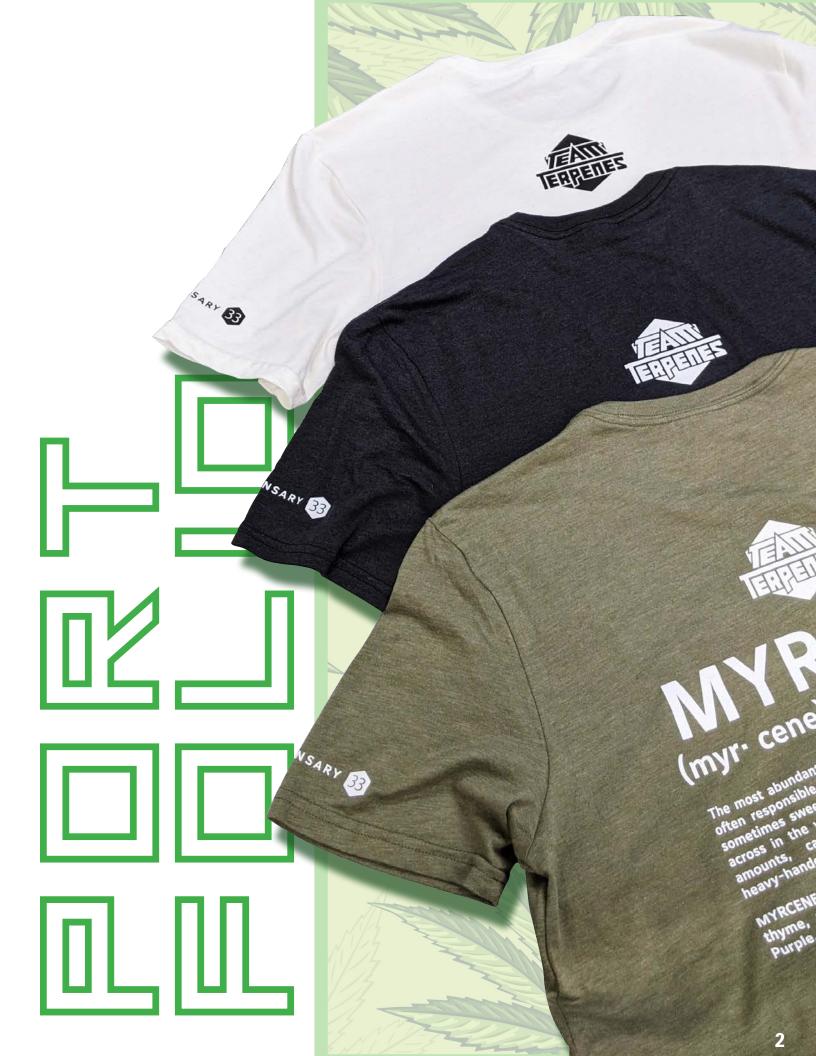

### HEMP CLOTHING .....7

## ECO-FRIENDLY & HEMP OPTIONS

# CLOTHING FACTS

Hemp is a variety of *Cannabis sativa* grown industrially for use in textiles, construction materials, oils, foods, and more. Hemp grows tall, with fibrous stalks and has very low, non-intoxicating levels of THC.