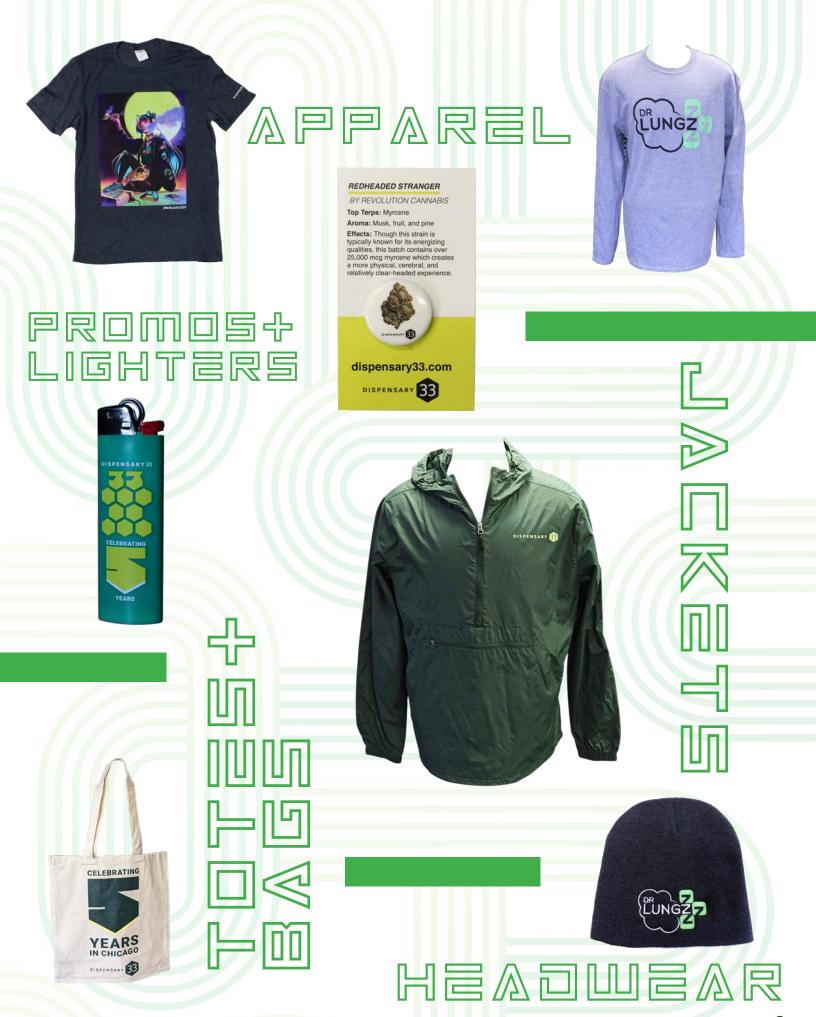

### SPECIALTY PROJECT (promos).. 8

SMOKING ACCESSORIES ..... 11

Specialty projects range from technical print techniques to entirely customized merch product solutions. Our goal is to elevate your brand above the typical gimmicky promotion. When you combine ideas with our team we will design a product that truly entertains and informs your customers.

Our ability to quickly and reliably source more than 500,000+ products for custom branding ensures that your small, medium, and large promos are covered. Small one-time giveaways such as buttons, pins, and stickers are great to keep on hand for frequent use. When it comes time for that special event, we can help to scale promo solutions with products like umbrellas, home décor, corporate partner thank you's, and swag boxes.

# Custom Smoking Utilities

**ROLLING TRAYS** 

EXIT BAGS

GRINDERS

**ROLLING PAPERS** 

BRANDED

PROJUCTS

TORCH Lighters

VAPE Lanyard

ASHTRAYS

PRE-ROLL TUBES

CUSTOM Jars