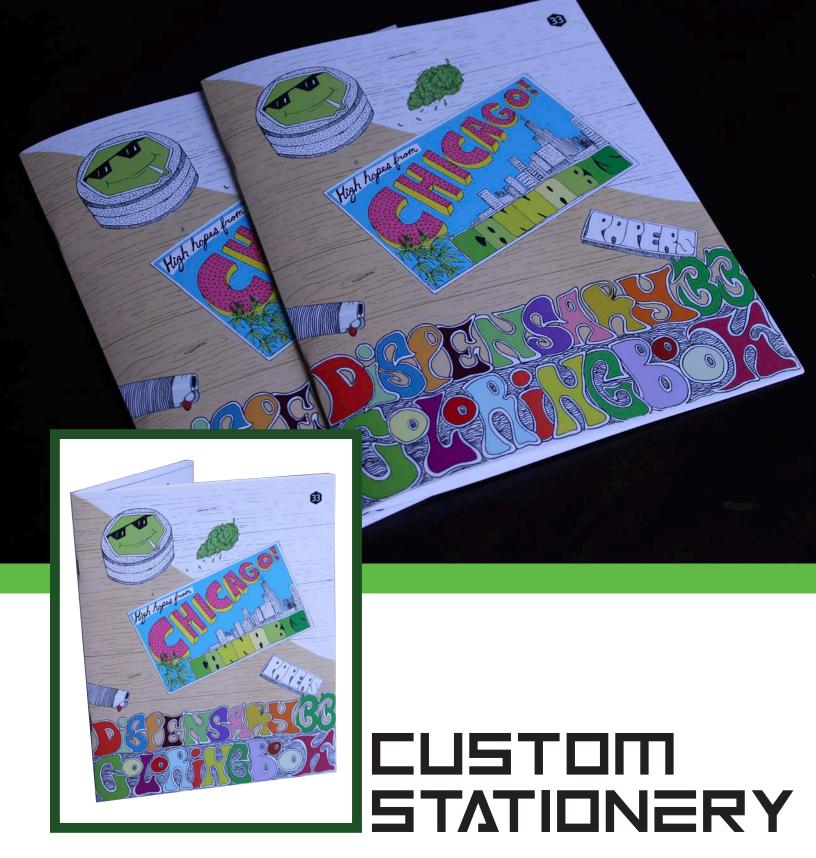

33

We collaborated with Dispensary 33 to bring to life a coloring book full of employee art! The inside of the book features single sided pages with perforated binding for easy removal and coloring. Their coloring book is a great example of our completely custom stationery printing capabilities. With Chicago Signs & Screen Printing it is possible to print magazines, books, fliers, menus, and more entirely custom paper projects in one place.